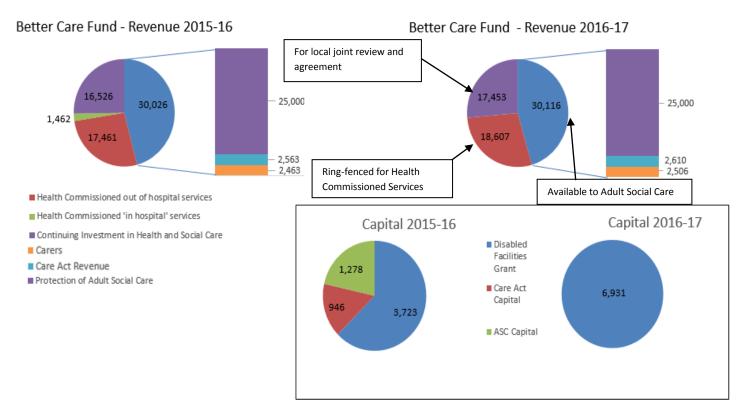

## 2016-17 Agreed distribution of the Surrey Health and Wellbeing Board base Better Care Fund allocation

| Data for BCF Return                             | Surrey HWB Total 15-16 | Surrey HWB Total 16-17 |                                                                                                                                          |
|-------------------------------------------------|------------------------|------------------------|------------------------------------------------------------------------------------------------------------------------------------------|
|                                                 | £'000                  | £'000                  |                                                                                                                                          |
| Protection of Adult Social Care                 | 25,000                 | 25,000                 | Agreed contribution to protecting Adult Social Care including non-statutory activities and demographic pressures                         |
| Care Act Revenue                                | 2,563                  | 2 610                  | Contribution to the additional revenue costing arising from                                                                              |
| Carers                                          | 2,463                  |                        | Existing Carers funding ringfenced for continuance of existing support                                                                   |
| Subtotal - Adult Social Care and Carers         | 30,026                 | 30,116                 |                                                                                                                                          |
| Health Commissioned out of hospital services    | 17,461                 | 18,607                 | Ringfenced to Health Comissioned Out of Hospital Services                                                                                |
| Health Commissioned 'in hospital' services      | 1,462                  |                        | 16/17 In-hospital services £1,407 now reported in Continuing<br>Investment in Health and Social Care                                     |
| Subtotal - Health Commissioned Service          | 18,923                 | 18,607                 | ancestnent in rediction and seeds eare                                                                                                   |
| Continuing Investment in Health and Social Care | 16,526                 | 17,453                 | A range of services, including existing Whole System Partnership funding, CCG reablement services, telecare and local prevention schemes |
| Total Revenue                                   | 65,475                 | 66,176                 |                                                                                                                                          |
| Disabled Facilities Grant                       | 3,723                  |                        | Disabled Facilities Grant, managed by the Districts and Boroughs. 16/17 all capital amalgamated into DFG                                 |
| Care Act Capital                                | 946                    |                        |                                                                                                                                          |
| ASC Capital                                     | 1,278                  |                        |                                                                                                                                          |
| Total Capital                                   | 5,947                  | 6,931                  |                                                                                                                                          |
| Total BCF                                       | 71,422                 | 73,107                 |                                                                                                                                          |